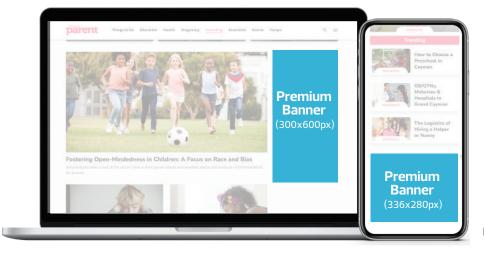

# 160+ 60+ parent Cayroon

| Digital Advertising |                                                                                                                                                                                                                                                                                                                                                                                         |                                                                                                                                  |      |                      |                     |                     |                     |
|---------------------|-----------------------------------------------------------------------------------------------------------------------------------------------------------------------------------------------------------------------------------------------------------------------------------------------------------------------------------------------------------------------------------------|----------------------------------------------------------------------------------------------------------------------------------|------|----------------------|---------------------|---------------------|---------------------|
| Туре                | Description                                                                                                                                                                                                                                                                                                                                                                             |                                                                                                                                  |      | Prices per month     |                     |                     |                     |
|                     |                                                                                                                                                                                                                                                                                                                                                                                         | <b>Size</b> (Pixels)                                                                                                             |      | 12 Month<br>Contract | 9 Month<br>Contract | 6 Month<br>Contract | 3 Month<br>Contract |
| Premium<br>Banner   | This Premium banner provides incredible visibility throughout the website. It is displayed in multiple positions on the Homepage, and on virtually all the internal pages. On desktop the large ½ page (300x600px) banner is positioned in the right-hand column next to the content, while the large (336x280px) banner is the first banner embedded in the content on mobile devices. | 300w x 600h (max 150kb)<br>336w x 280h (max 100kb)<br>970w x 90h (max 125kb)<br>728w x 90h (max 100kb)<br>320w x 100h (max 75kb) | CI\$ | 425                  | 440                 | 470                 | 550                 |
|                     |                                                                                                                                                                                                                                                                                                                                                                                         |                                                                                                                                  | GBP  | 380                  | 395                 | 425                 | 495                 |
|                     |                                                                                                                                                                                                                                                                                                                                                                                         |                                                                                                                                  | US\$ | 520                  | 535                 | 575                 | 670                 |
|                     |                                                                                                                                                                                                                                                                                                                                                                                         |                                                                                                                                  | CA\$ | 635                  | 660                 | 705                 | 825                 |
| Standard<br>Banner  | The Standard banner provides great visibility throughout the<br>website. It is displayed at the top and bottom of all pages (except<br>the Homepage). Different sized banners are displayed, dependent<br>on the device, to maximize the effectiveness of the banner.                                                                                                                   | 970w x 90h (max 125kb)<br>728w x 90h (max 100kb)<br>320w x 100h (max 75kb)                                                       | CI\$ | 295                  | 310                 | 340                 | 420                 |
|                     |                                                                                                                                                                                                                                                                                                                                                                                         |                                                                                                                                  | GBP  | 265                  | 280                 | 305                 | 380                 |
|                     |                                                                                                                                                                                                                                                                                                                                                                                         |                                                                                                                                  | US\$ | 360                  | 380                 | 415                 | 510                 |
|                     |                                                                                                                                                                                                                                                                                                                                                                                         |                                                                                                                                  | CA\$ | 440                  | 465                 | 510                 | 630                 |
| Thematic<br>Banner  | Thematic banners are embedded into content which is relevant<br>to your business and so are highly targeted. Large format<br>(336x280px) banners, are displayed in relevant articles and pages<br>related to Things To Do, Education, Health, Pregnancy, Parenting or<br>Essentials.                                                                                                    | 300w x 250h (max 100kb)<br>336w x 280h (max 100kb)                                                                               | CI\$ | 225                  | 240                 | 270                 | 350                 |
|                     |                                                                                                                                                                                                                                                                                                                                                                                         |                                                                                                                                  | GBP  | 200                  | 215                 | 245                 | 315                 |
|                     |                                                                                                                                                                                                                                                                                                                                                                                         |                                                                                                                                  | US\$ | 275                  | 290                 | 330                 | 425                 |
|                     |                                                                                                                                                                                                                                                                                                                                                                                         |                                                                                                                                  | CA\$ | 335                  | 360                 | 405                 | 525                 |
| Business<br>Profile | Business Profiles include a full description; image; contact details; web, email and social media links; and map location.                                                                                                                                                                                                                                                              | n/a                                                                                                                              | CI\$ | 50                   | 61                  | 77                  | 127                 |
|                     |                                                                                                                                                                                                                                                                                                                                                                                         |                                                                                                                                  | GBP  | 47                   | 58                  | 74                  | 121                 |
|                     |                                                                                                                                                                                                                                                                                                                                                                                         |                                                                                                                                  | US\$ | 61                   | 74                  | 94                  | 155                 |
|                     |                                                                                                                                                                                                                                                                                                                                                                                         |                                                                                                                                  | CA\$ | 77                   | 94                  | 120                 | 196                 |

#### **Thematic Banners**

Highly visible and targeted banners are placed in articles related to your business. (Things To Do, Education, Health, Pregnancy, Parenting or Essentials).