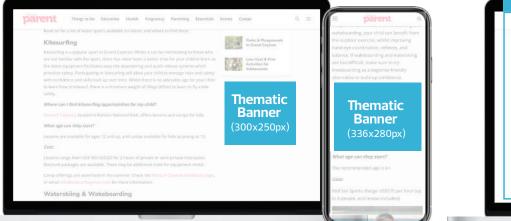

# 160+ 60+ parent Cayroon

| Digital Advertising |                                                                                                                                                                                                                                                                                                                                                                                         |                                                                                                                                  |      |                      |                     |                     |                     |
|---------------------|-----------------------------------------------------------------------------------------------------------------------------------------------------------------------------------------------------------------------------------------------------------------------------------------------------------------------------------------------------------------------------------------|----------------------------------------------------------------------------------------------------------------------------------|------|----------------------|---------------------|---------------------|---------------------|
| Туре                | Description                                                                                                                                                                                                                                                                                                                                                                             |                                                                                                                                  |      | Prices per month     |                     |                     |                     |
|                     |                                                                                                                                                                                                                                                                                                                                                                                         | <b>Size</b> (Pixels)                                                                                                             |      | 12 Month<br>Contract | 9 Month<br>Contract | 6 Month<br>Contract | 3 Month<br>Contract |
| Premium<br>Banner   | This Premium banner provides incredible visibility throughout the website. It is displayed in multiple positions on the Homepage, and on virtually all the internal pages. On desktop the large ½ page (300x600px) banner is positioned in the right-hand column next to the content, while the large (336x280px) banner is the first banner embedded in the content on mobile devices. | 300w x 600h (max 150kb)<br>336w x 280h (max 100kb)<br>970w x 90h (max 125kb)<br>728w x 90h (max 100kb)<br>320w x 100h (max 75kb) | CI\$ | 425                  | 440                 | 470                 | 550                 |
|                     |                                                                                                                                                                                                                                                                                                                                                                                         |                                                                                                                                  | GBP  | 380                  | 395                 | 425                 | 495                 |
|                     |                                                                                                                                                                                                                                                                                                                                                                                         |                                                                                                                                  | US\$ | 520                  | 535                 | 575                 | 670                 |
|                     |                                                                                                                                                                                                                                                                                                                                                                                         |                                                                                                                                  | CA\$ | 635                  | 660                 | 705                 | 825                 |
| Standard<br>Banner  | The Standard banner provides great visibility throughout the<br>website. It is displayed at the top and bottom of all pages (except<br>the Homepage). Different sized banners are displayed, dependent<br>on the device, to maximize the effectiveness of the banner.                                                                                                                   | 970w x 90h (max 125kb)<br>728w x 90h (max 100kb)<br>320w x 100h (max 75kb)                                                       | CI\$ | 295                  | 310                 | 340                 | 420                 |
|                     |                                                                                                                                                                                                                                                                                                                                                                                         |                                                                                                                                  | GBP  | 265                  | 280                 | 305                 | 380                 |
|                     |                                                                                                                                                                                                                                                                                                                                                                                         |                                                                                                                                  | US\$ | 360                  | 380                 | 415                 | 510                 |
|                     |                                                                                                                                                                                                                                                                                                                                                                                         |                                                                                                                                  | CA\$ | 440                  | 465                 | 510                 | 630                 |
| Thematic<br>Banner  | Thematic banners are embedded into content which is relevant<br>to your business and so are highly targeted. Large format<br>(336x280px) banners, are displayed in relevant articles and pages<br>related to Things To Do, Education, Health, Pregnancy, Parenting or<br>Essentials.                                                                                                    | 300w x 250h (max 100kb)<br>336w x 280h (max 100kb)                                                                               | CI\$ | 225                  | 240                 | 270                 | 350                 |
|                     |                                                                                                                                                                                                                                                                                                                                                                                         |                                                                                                                                  | GBP  | 200                  | 215                 | 245                 | 315                 |
|                     |                                                                                                                                                                                                                                                                                                                                                                                         |                                                                                                                                  | US\$ | 275                  | 290                 | 330                 | 425                 |
|                     |                                                                                                                                                                                                                                                                                                                                                                                         |                                                                                                                                  | CA\$ | 335                  | 360                 | 405                 | 525                 |
| Business<br>Profile | Business Profiles include a full description; image; contact details; web, email and social media links; and map location.                                                                                                                                                                                                                                                              | n/a                                                                                                                              | CI\$ | 50                   | 61                  | 77                  | 127                 |
|                     |                                                                                                                                                                                                                                                                                                                                                                                         |                                                                                                                                  | GBP  | 47                   | 58                  | 74                  | 121                 |
|                     |                                                                                                                                                                                                                                                                                                                                                                                         |                                                                                                                                  | US\$ | 61                   | 74                  | 94                  | 155                 |
|                     |                                                                                                                                                                                                                                                                                                                                                                                         |                                                                                                                                  | CA\$ | 77                   | 94                  | 120                 | 196                 |

#### **Standard Banners**

Great site-wide visibility as banners are placed on the top and the bottom of all pages on the website (excludes Homepage)